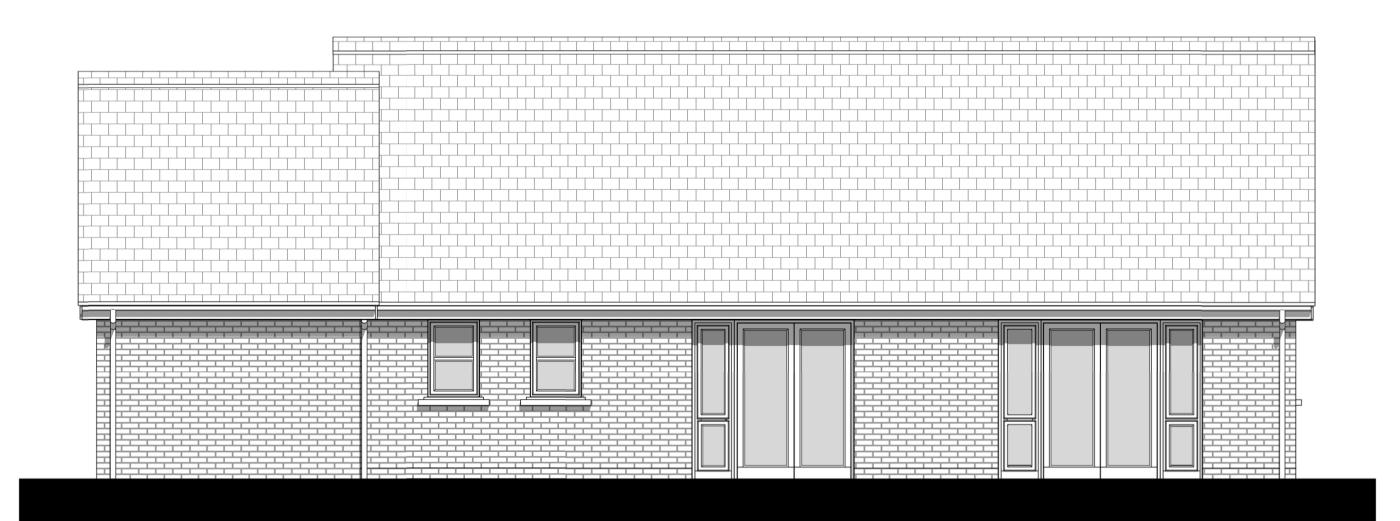

## Plot 1

Front Elevation

1 : 50

Side Elevation - Left 1 : 50

Rear Elevation

1:50

Side Elevation - Right 1 : 50

Schedule of Revisions

Client:

Hill Residential Limited
The Courtyard, Abbey Barns,
Ickleton, CB10 1SX

Project: Land south of Halls Close, Drayton, Abington, Oxfordshire

Drawing:
Plot 1
Elevations

| Scale:    | Date:       |              |           |
|-----------|-------------|--------------|-----------|
| 1:50 @A1  |             | October 2022 |           |
| Drawn By: | Checked By: |              | Revision: |
| CK        | JT          |              | Α         |