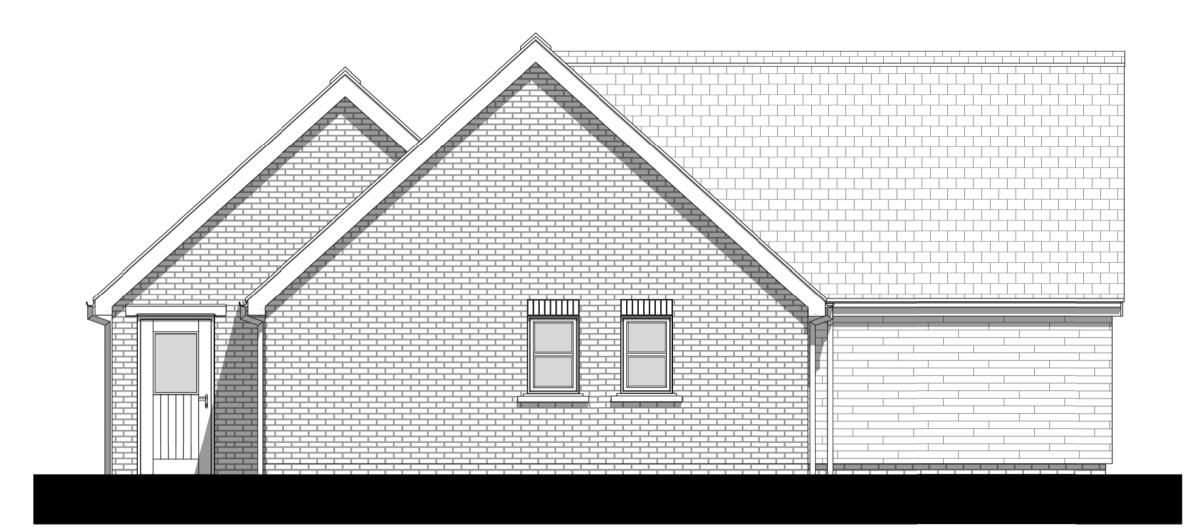

## Plot 1

Front Elevation

1 : 50

Side Elevation - Left 1 : 50

Rear Elevation

1:50

Side Elevation - Right 1 : 50

Schedule of Revisions

## Side Elevation - Left

1:50

Side Elevation - Right

1:50

Schedule of Revisions

Client:
Hill Residential Limited
The Courtyard, Abbey Barns,
Ickleton, CB10 1SX

Project: Land south of Halls Close, Drayton, Abington, Oxfordshire