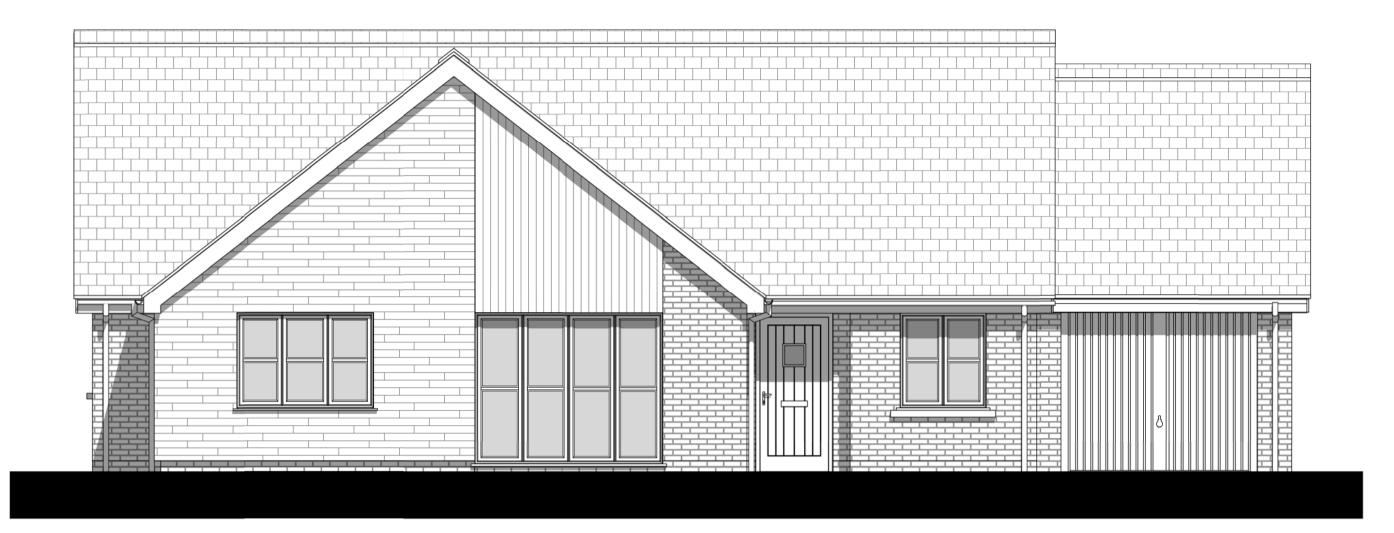

## Plot 1

Front Elevation

1 : 50

Side Elevation - Left 1 : 50

Rear Elevation

1:50

Side Elevation - Right 1 : 50

Schedule of Revisions

Client:

Hill Residential Limited
The Courtyard, Abbey Barns,
Ickleton, CB10 1SX

Project: Land south of Halls Close, Drayton, Abington, Oxfordshire

Drawing:
Plot 1
Elevations

| Scale:    | Date:       |              |           |
|-----------|-------------|--------------|-----------|
| 1:50 @A1  |             | October 2022 |           |
| Drawn By: | Checked By: |              | Revision: |
| CK        | JT          |              | Α         |

## Front Elevation

1 : 50