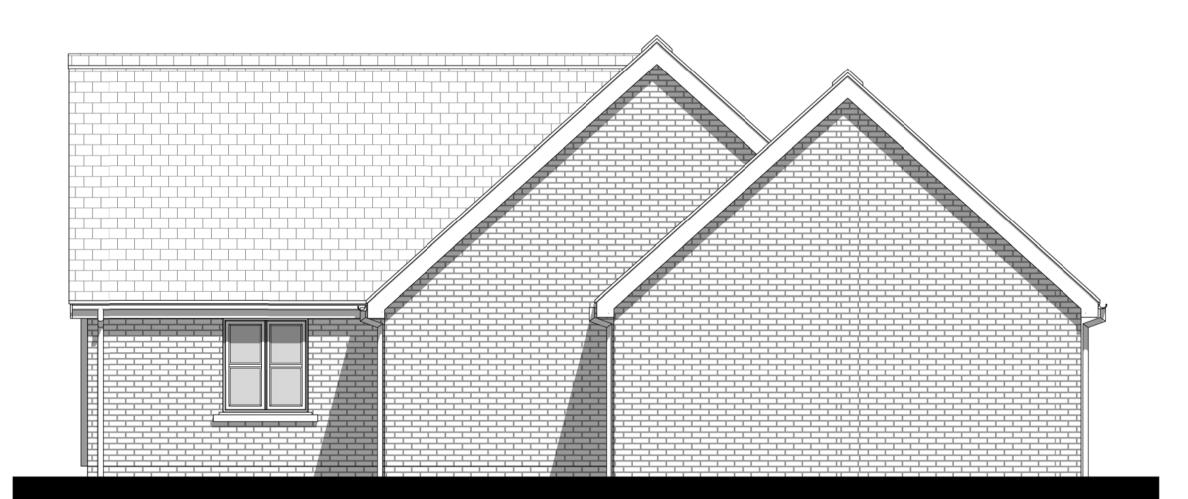

## Plot 1

Front Elevation

1 : 50

Side Elevation - Left 1 : 50

Rear Elevation

1:50

Side Elevation - Right 1 : 50

Schedule of Revisions

Client:

Hill Residential Limited
The Courtyard, Abbey Barns,
Ickleton, CB10 1SX

Project: Land south of Halls Close, Drayton, Abington, Oxfordshire

Drawing:
Plot 1
Elevations

| Scale:    | Date:       |              |           |
|-----------|-------------|--------------|-----------|
| 1:50 @A1  |             | October 2022 |           |
| Drawn By: | Checked By: |              | Revision: |
| CK        | JT          |              | Α         |