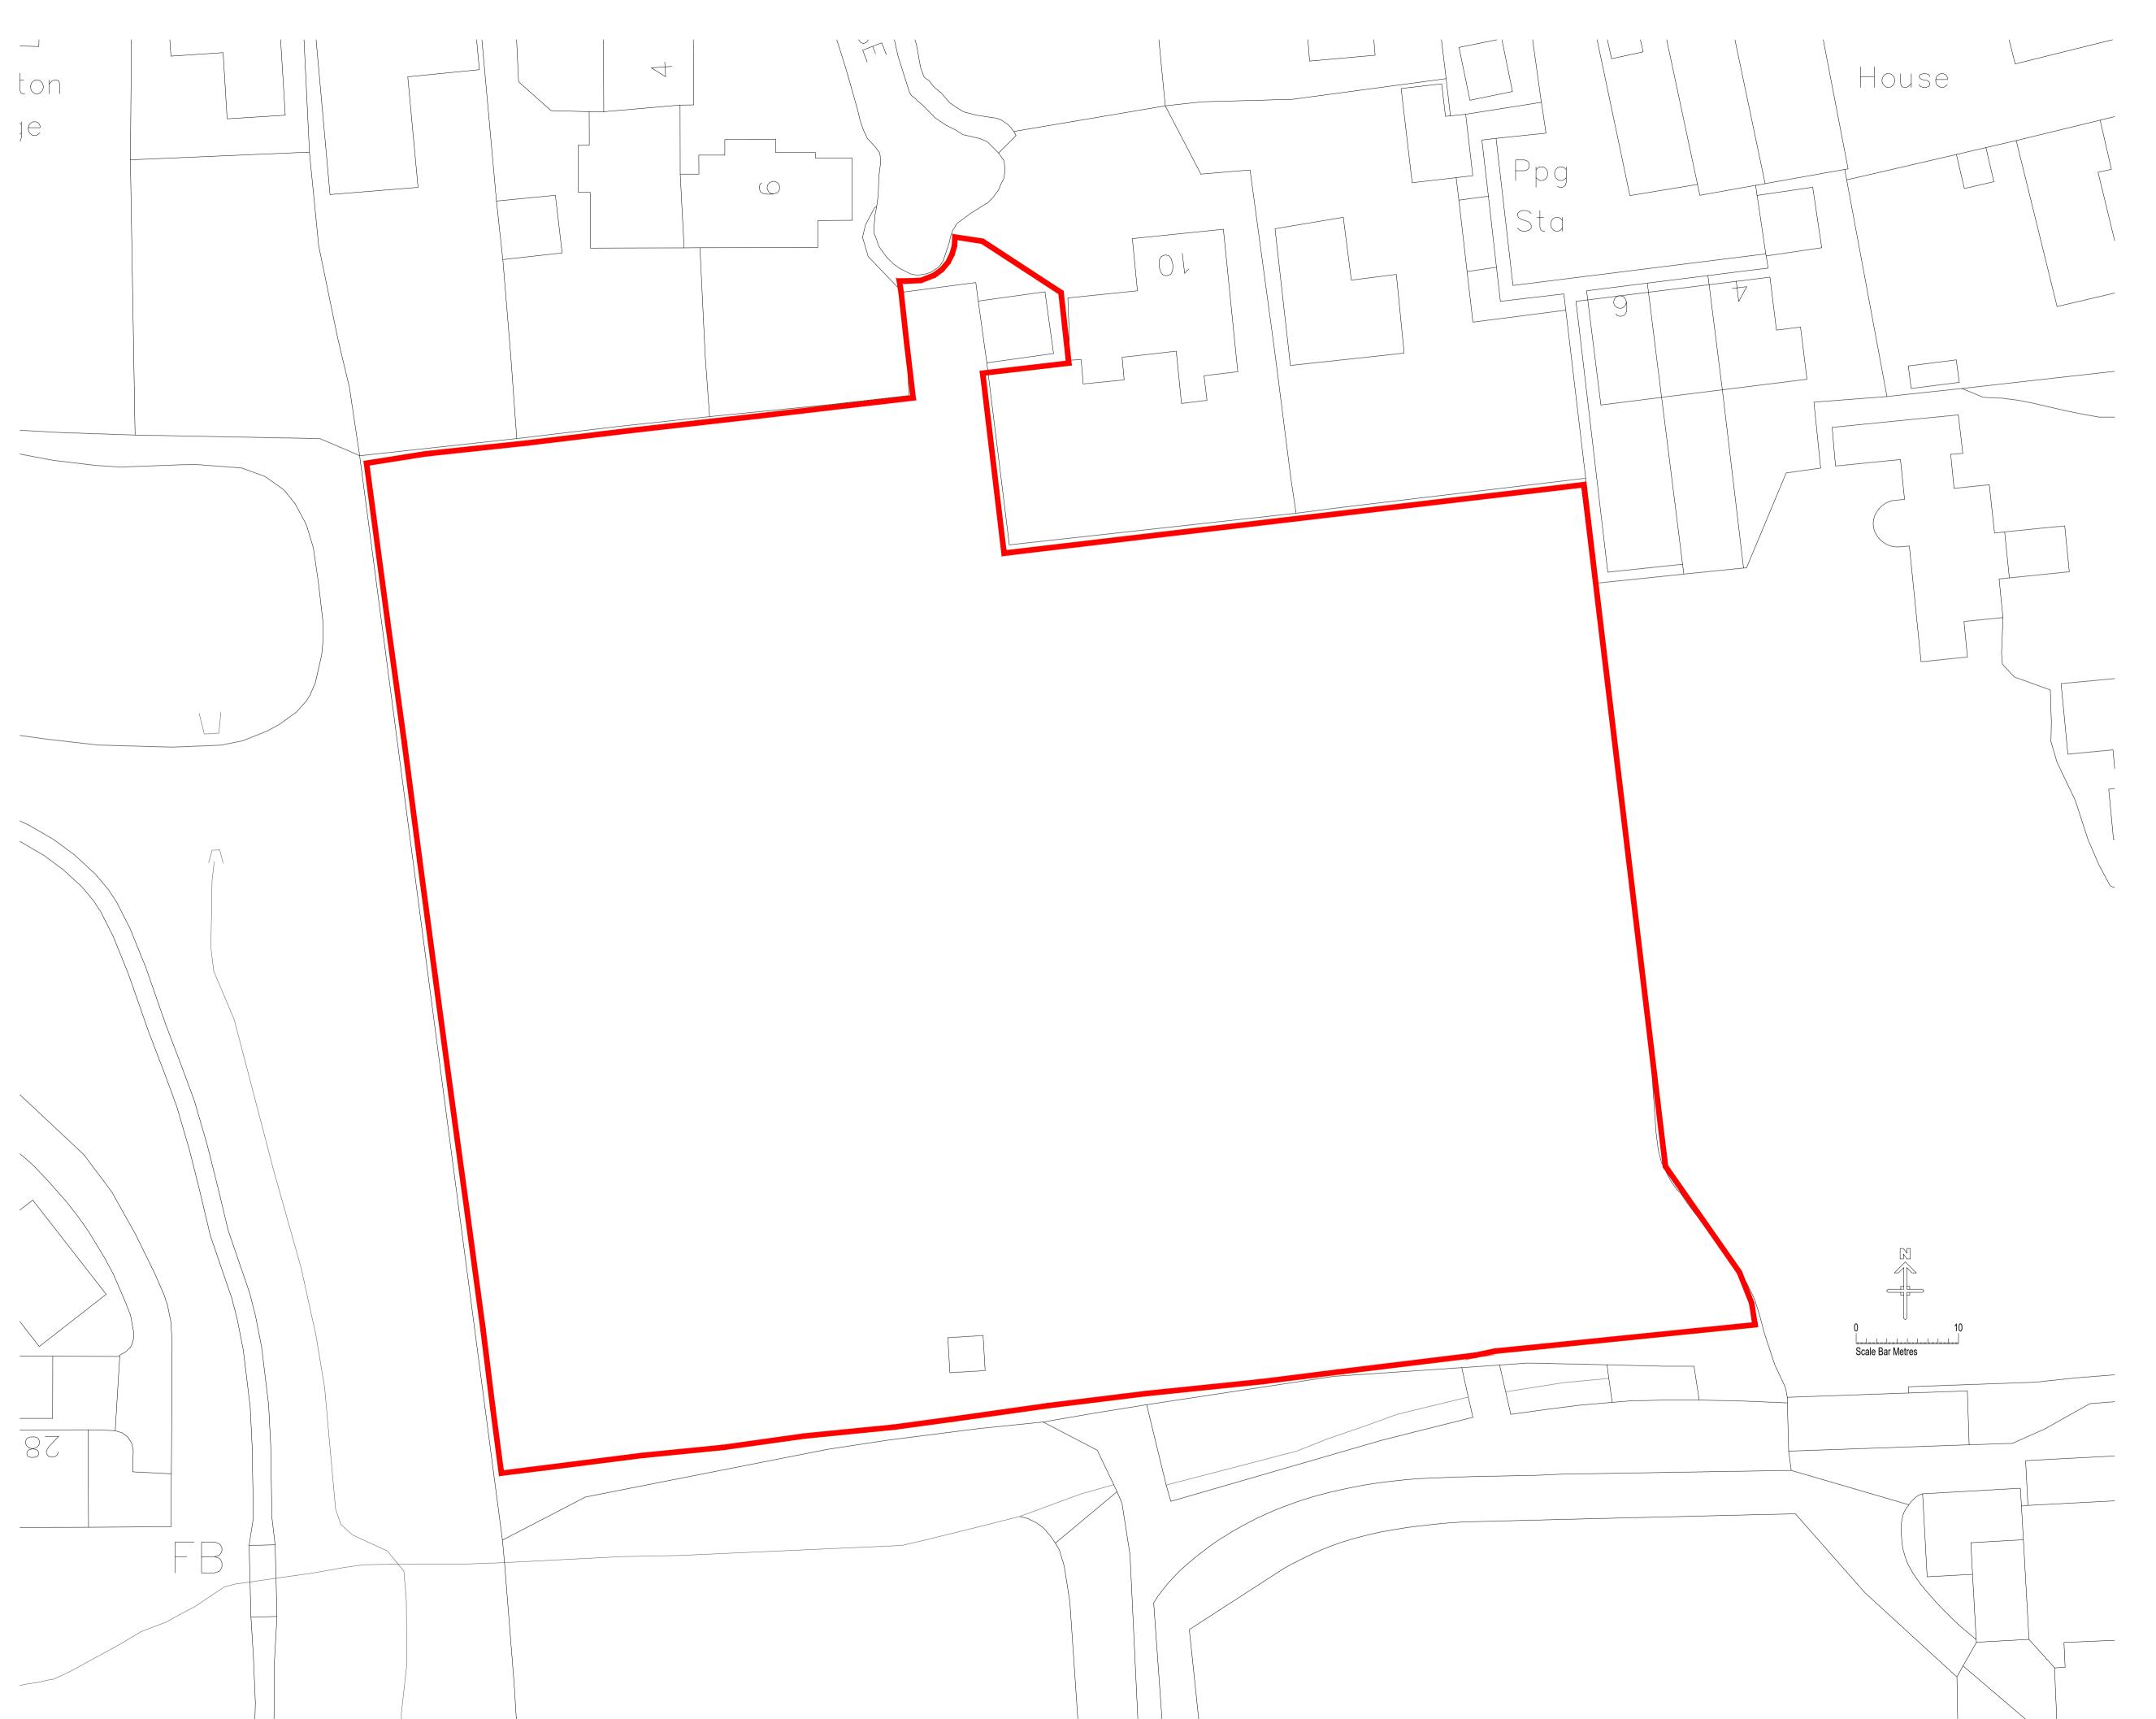

Hill Residential Limited
The Courtyard, Abbey Barns,
Ickleton, CB10 1SX

Project:
Land south of Halls Close
Drayton, Abington, Oxfordshire

Drawing:
Existing Site Layout
Section 73

| Scale:    |             | Date:        |          |
|-----------|-------------|--------------|----------|
| 1:300@A1  |             | October 2022 |          |
| Drawn By: | Checked By: | Drawing No:  | Rev. No: |
| CK        | CC          | 143-PA-1-000 | Α        |

CAD Ref: 2022-10-12-Site Layout

THIS DRAWING IS A COPYRIGHT
All dimensions to be checked on site or in the workshop before work commences.
Only figured dimensions to be worked to. Any discrepancies to be reported to the Architect.